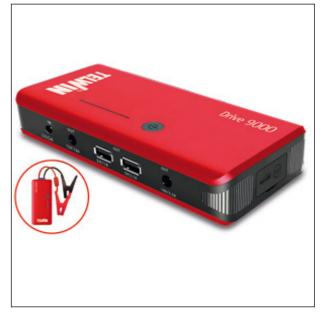

## cod. 829565

12V ultra-compact multifunction emergency portable starter for motorcycles, automobiles, campers, marine engines etc. Fit with two USB outputs (1A-2,1A) to charge (power bank) electronic devices (tablets, smartphones, MP3 players, cameras etc.), two 12/19V outputs to power laptops and other devices and two high intensity emergency LED lights. It uses high-efficiency lithium LiPo polymer cells that provide rapid and complete charging, constantly monitored by a series of LEDs. Protection against polarity reversal. Complete with starting cables, various connectors for mobile devices, cigarette lighter plug and wall charge.