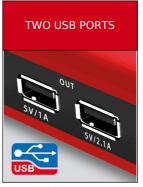

## cod. 829565

12V ultra-compact multifunction emergency portable starter for motorcycles, automobiles, campers, marine engines etc. Fit with two USB outputs (1A-2,1A) to charge (power bank) electronic devices (tablets, smartphones, MP3 players, cameras etc.), two 12/19V outputs to power laptops and other devices and two high intensity emergency LED lights. It uses high-efficiency lithium LiPo polymer cells that provide rapid and complete charging, constantly monitored by a series of LEDs. Protection against polarity reversal. Complete with starting cables, various connectors for mobile devices, cigarette lighter plug and wall charge.

## AUTOMOTIVE

 $\mathsf{A}_\mathsf{out}$ 

10

| Norms: |                           |             |              |            |           |               |          |                  |
|--------|---------------------------|-------------|--------------|------------|-----------|---------------|----------|------------------|
| CODE   | $oldsymbol{V}_{ph} ar{E}$ | C           | + -<br>START | START MAX  | Аоит      | USB           | AUSB     | V <sub>оит</sub> |
|        | V                         | mAh         | V            | Α          | Α         | V             | Α        | V                |
| 829565 | 100<br>240<br>1 ph        | 9000        | 12           | 600        | 350       | 5             | 1<br>2,1 | 12               |
| Vout   | Aout                      | cm(L,W,H)   | kg<br>kg     | BAR        | pz/pallet | pz/pallet - B |          |                  |
| 19     | 3,5                       | 17,5<br>7,5 | 0,88         | 8004897948 | 216       | 144           |          |                  |