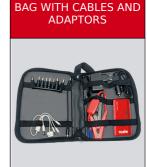

## cod. 829565

12V ultra-compact multifunction emergency portable starter for motorcycles, automobiles, campers, marine engines etc. Fit with two USB outputs (1A-2,1A) to charge (power bank) electronic devices (tablets, smartphones, MP3 players, cameras etc.), two 12/19V outputs to power laptops and other devices and two high intensity emergency LED lights. It uses high-efficiency lithium LiPo polymer cells that provide rapid and complete charging, constantly monitored by a series of LEDs. Protection against polarity reversal. Complete with starting cables, various connectors for mobile devices, cigarette lighter plug and wall charge.